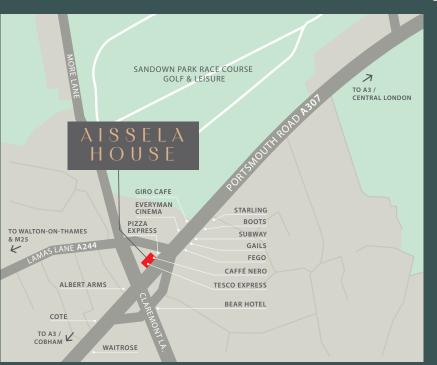

# LOCATION

Aissela is centrally located within the town so benefits from an excellent range of restaurants, bars and café's, including Caffé Nero and Gails as well as Tesco's and Waitrose supermarkets.

Sandown Racecourse is nearby offering a wide selection of leisure facilities as well as annual licences for parking, available by separate negotiation. The A3 Kingston Bypass is within 2 miles offering a direct route to central London and the M25 motorway.