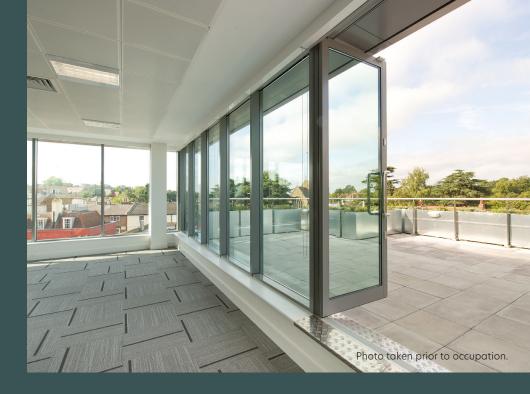

# DESCRIPTION

A striking four storey prestigious office building constructed in 2013. The offices are approached via an impressive main reception area with a passenger lift and main staircase leading to all floors. The available accommodation comprises the entire 3rd floor penthouse suite which benefits from two balconies and far reaching views over the surrounding town and towards central London.

# SPECIFICATION

- Excellent natural light
- Full access raised floors
- Suspended ceilings
- Recessed LFD lighting
- Video entry system
- Impressive ground floor reception
- Air conditioning
- Full carpeting
- Window blinds
- Male, female and disabled WC's
- 10 Person passenger lift
- 5 on site parking spaces
- Shower facilities
- Two balconies (on third floor)

Photos taken prior to occupation.