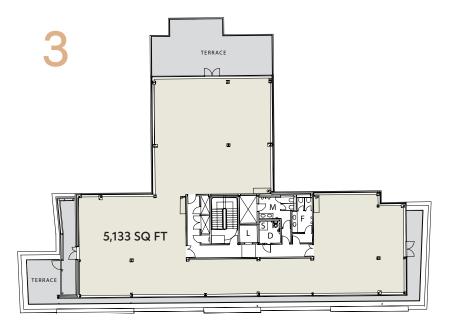

There are two further adjoining suites on the second floor with one completely open plan (suite 5) and the other fitted out to a high standard (Suite 3) with full height glazed partitions to provide a reception, board room, kitchen and 5 executive offices. These suites are available individually or in a number of configurations. The third floor does currently have some partitioning but can be offered open plan.

# ACCOMMODATION

| Floor                              | sq ft | sq m  | Car Spaces |
|------------------------------------|-------|-------|------------|
| Third - Whole<br>(May split floor) | 5,133 | 476.9 | 5          |
| Second - Suite 3                   | 2,255 | 209.5 | 2          |
| Second - Suite 5                   | 2,442 | 226.9 | 3          |
| Total                              | 9,830 | 913.3 | 10         |