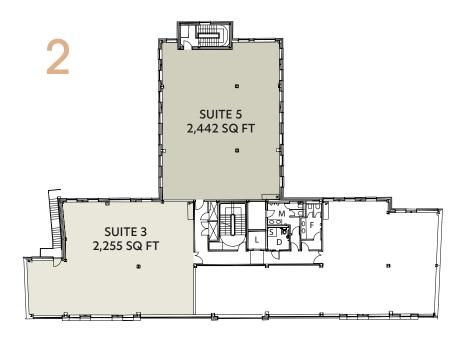

There are two further adjoining suites on the second floor with one completely open plan (suite 5) and the other fitted out to a high standard (Suite 3) with full height glazed partitions to provide a reception, board room, kitchen and 5 executive offices. These suites are available individually or in a number of configurations. The third floor does currently have some partitioning but can be offered open plan.

# ACCOMMODATION

| Floor                              | sq ft | sq m  | Car Spaces |
|------------------------------------|-------|-------|------------|
| Third - Whole<br>(May split floor) | 5,133 | 476.9 | 5          |
| Second - Suite 3                   | 2,255 | 209.5 | 2          |
| Second - Suite 5                   | 2,442 | 226.9 | 3          |
| Total                              | 9,830 | 913.3 | 10         |